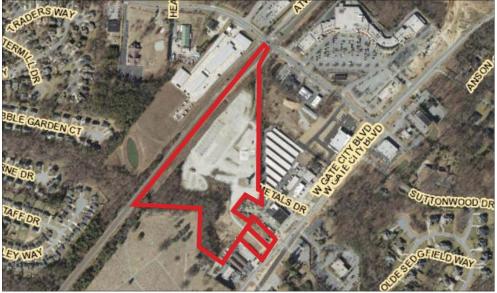

## For Sale Metals Dr. And W. Gate City Blvd. (Land)

Greensboro, NC 27407

- 18.7 +/- acres of developable land For Sale
- Commercial Zoning 17.62 +/- acres (LI), 1.09 acres +/- (HB)
- Utilities in place (Duke Energy, Piedmont Natural Gas), City of Greensboro Water and Sewer
- Norfolk Southern direct rail access (can be re-activated)
- Rare development opportunity in the heart of the Triad
- Close proximity to Fedex Ship Center, Fedex Freight and FedEx Ground
- Excellent access to highway infrastructure: I-40 (1 mile±), I-73 (1.5 miles±) I-840 Urban Loop (1.5 miles±), I-85 (2.5 miles±) and PTI Airport (6.2 miles±)
- Possible Industrial (Distribution, Manufacturing, Flex) and/or Retail Development
- For Sale: \$2,525,850