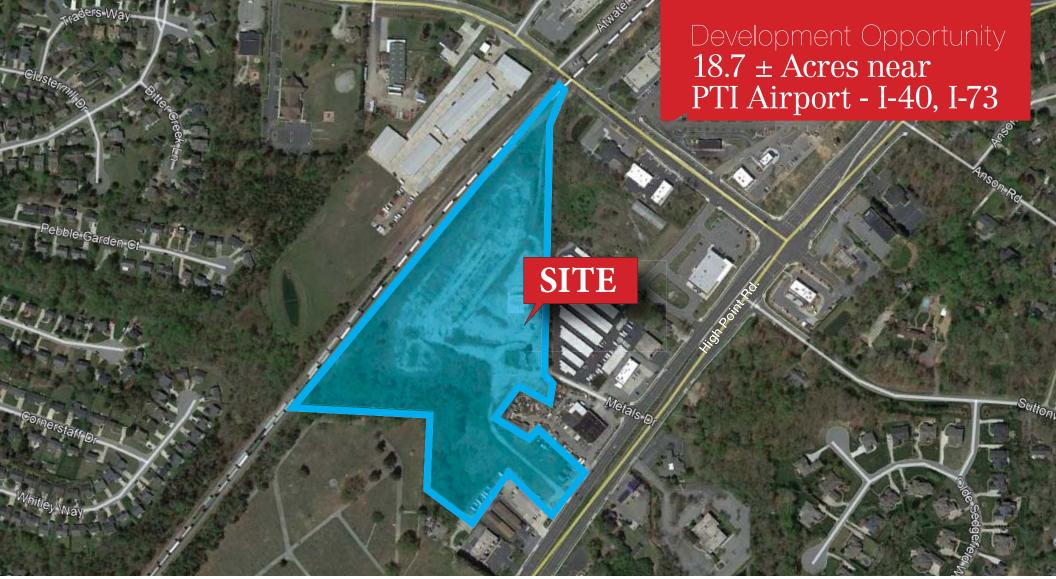

## For Sale Metals Dr. And W. Gate City Blvd. (Land)

Greensboro, NC 27407

- 18.7 +/- acres of developable land For Sale
- Commercial Zoning 17.62 +/- acres (LI), 1.09 acres +/- (HB)
- Utilities in place (Duke Energy, Piedmont Natural Gas), City of Greensboro Water and Sewer
- Norfolk Southern direct rail access (can be re-activated)
- Rare development opportunity in the heart of the Triad
- Close proximity to Fedex Ship Center, Fedex Freight and FedEx Ground
- Excellent access to highway infrastructure: I-40 (1 mile±), I-73 (1.5 miles±) I-840 Urban Loop (1.5 miles±), I-85 (2.5 miles±) and PTI Airport (6.2 miles±)
- Possible Industrial (Distribution, Manufacturing, Flex) and/or Retail Development
- For Sale: \$2,525,850