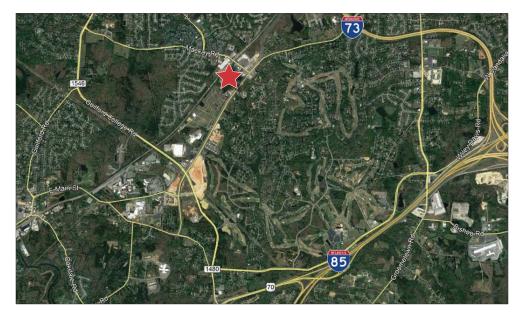

## For Sale Metals Dr. And W. Gate City Blvd. (Land)

Greensboro, NC 27407

- 18.7 +/- acres of developable land For Sale
- Commercial Zoning 17.62 +/- acres (LI), 1.09 acres +/- (HB)
- Utilities in place (Duke Energy, Piedmont Natural Gas), City of Greensboro Water and Sewer
- Norfolk Southern direct rail access (can be re-activated)
- Rare development opportunity in the heart of the Triad
- Close proximity to Fedex Ship Center, Fedex Freight and FedEx Ground
- Excellent access to highway infrastructure: I-40 (1 mile±), I-73 (1.5 miles±) I-840 Urban Loop (1.5 miles±), I-85 (2.5 miles±) and PTI Airport (6.2 miles±)
- Possible Industrial (Distribution, Manufacturing, Flex) and/or Retail Development
- For Sale: \$2,525,850